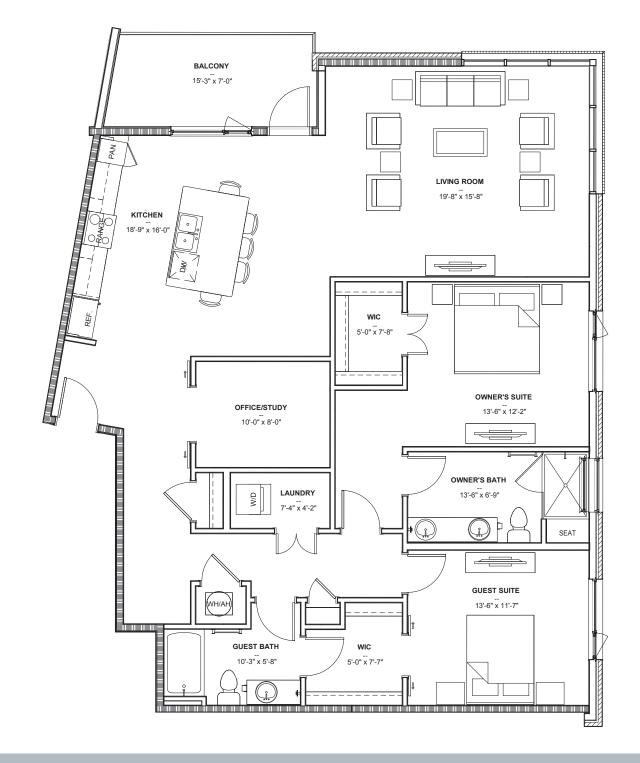

## THE WILLIAMS II

2 BEDROOMS & OPTIONAL OFFICE/STUDY 2 BATHROOMS

## **RESIDENCE FEATURES:**

Open Modern Floorplan
Pre-Finished Hardwood Flooring
Large Island with Seating Space
Premium, Soft Close Cabinetry
Quartz Counters & Subway Tile Backsplash
Elegantly Proportioned Windows
Walk-in Closets with Wood Shelving
Private Balcony