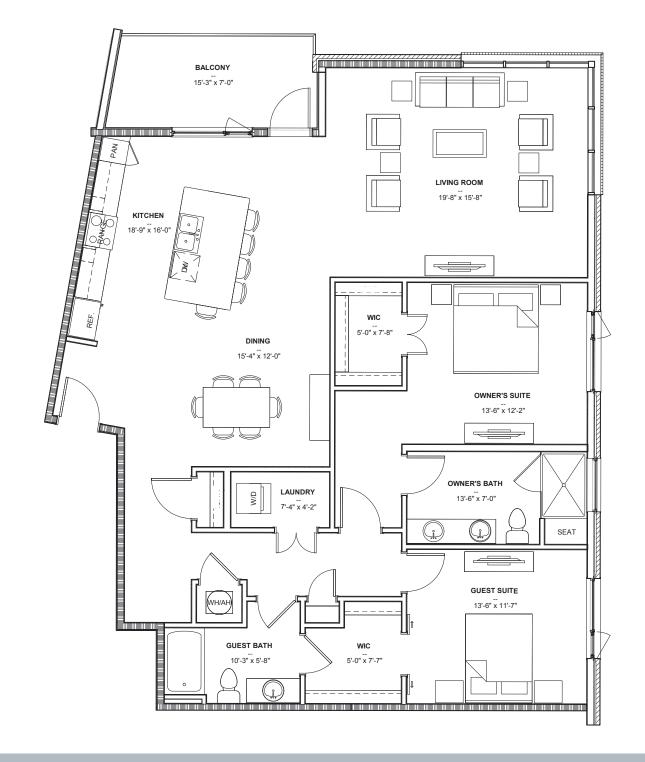

## THE WILLIAMS II

2 BEDROOMS 2 BATHROOMS

## **RESIDENCE FEATURES:**

Open Modern Floorplan
Pre-Finished Hardwood Flooring
Large Island with Seating Space
Premium, Soft Close Cabinetry
Quartz Counters & Subway Tile Backsplash
Elegantly Proportioned Windows
Walk-in Closets with Wood Shelving
Private Balcony